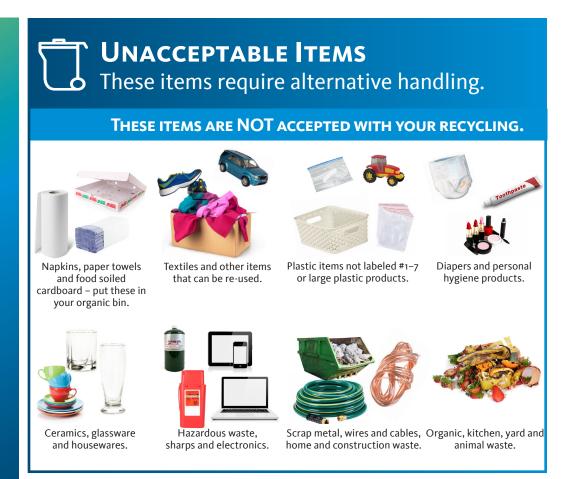

### **ACCEPTABLE ITEMS**

**RECYCLE RIGHT:** These items are acceptable in your recycling bin.

Ensure all items are **EMPTY AND CLEAN.** 

### RECYCLE RIGHT, TOWN OF STE. ANNE

Include these items (rinsed and free from grease, food and other residue) in your single stream recycle bin - no sorting or bagging required.